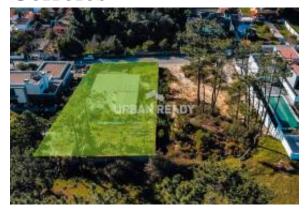

# URBAN LAND - 1028m2 - Vale de Milços - Marisol -

#### Konum

Ülke: Portugal

Eyalet/Bölge/ Şehir: District of Setúbal

Şehir/İlçe:SeixalAdres:CorroiosYayınlandı:05.02.2022

Açıklama:

URBAN LAND - 1.028m2 - Vale de Milhaços - Marisol - Corroios

Near Aroeira and Verdizela

Land for construction in Vale de Milhaços, very close to Marisol and the beaches of Costa da Caparica. Framed in a zone only of villas, with excellent accessibility.

Distance to the nearest beaches about 3.5km - 7 minutes - Praia do Rei - Praia da

### **Genel Bilgiler**

Arazi Büyüklüğü: 1028 m2