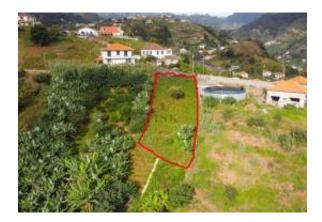

### **Konum**

Ülke: Portugal
Eyalet/Bölge/ Şehir: Madeira
Şehir/İlçe: Machico
Adres: Porto da Cruz
Yayınlandı: 20.10.2020

Açıklama:

For sale rustic plot land with 600 m2 situated on the edge of stay in the parish of Porto da Cruz, overlooking the sea.

Excellent for building a detached villa with all the desired modernity, namely an infinity-style swimming pool.

This land is located in a quiet and safe area, where you can enjoy a high level of quality of life.