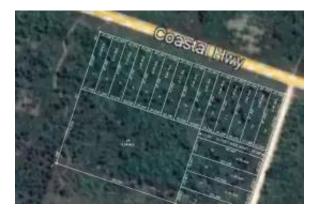

#### Konum

Ülke: Eyalet/Bölge/ Şehir: Adres: Yayınlandı: Açıklama: Belize Belize District La Democracia Village 18.04.2025

La Democracia Village is located at the intersection of the George Price Highway and the recently upgraded Coastal Plain Highway. It is positioned to become a hub for traffic going in all directions as it is quickly garnering preference due to time and gas saved by travelling the shorter route from north to south over flat land. The new highway bypasses the Capital and the Hummingbird Highway which is a natural roller coaster experience through the jungle with beautiful forest and mountain sceneries, dotted by many attractions such as the inland blue hole. However, it opens new territories to be explored and offers sceneries that compete with those along the Hummingbird. Farms, residential developments and recreational attractions are being established along the highway and villages along the highway now have a chance to develop at pace with the rest of the country.

These Belize house lots contain 0.44 acre and are located along the Coastal Plain Highway about half mile from its junction with the George Price Highway. Four larger lots containing 0.64 acres are located along a feeder road that leads to the shrimp farm. These lots offer rural living with all utilities available and enough space for backyard gardening or business activities. Belmopan is only 24 miles away and Belize City is 31 miles in the opposite direction. Both cities offer all public and business services that are