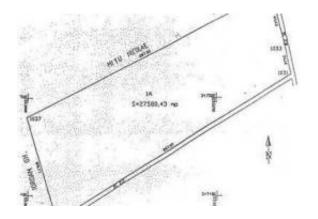

## Konum

Ülke: Yayınlandı: Açıklama: Located in Bucuresti. Romania 15.10.2024

\*\*Land with an Interesting Location | Area: 27,500 sqm\*\*

This property is perfect for residential, mixed-use, or commercial-office investments.

Genel Bilgiler Arazi Büyüklüğü:

27000 m2

Lease terms Date Available:

**Ek Bilgiler** Web Sitesi URL'si:

http://www.arkadia.com/MGPD-T11787/?utm\_cam paign=multicast&utm\_medium=web&utm\_source=

Emlakçı Bilgisi