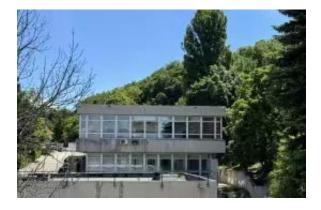

# Budapest, Buda Mountains: office building of 1020

#### Konum

| Ülke:                                             | Hungary    |  |
|---------------------------------------------------|------------|--|
| Eyalet/Bölge/ Şehir:                              | Budapest   |  |
| Şehir/İlçe:                                       | Budapest   |  |
| Adres:                                            | Pethényi   |  |
| Posta kodu:                                       | 1122       |  |
| Yayınlandı:                                       | 19.11.2024 |  |
| Açıklama:                                         |            |  |
| BUILDING 2 (currently rented with partial rental) |            |  |
|                                                   |            |  |

Building floor area 1020 sqm (ground floor + first floor + 117 sqm terrace)

Plot area of 2,289 sqm with exclusive use (of the 12,456 sqm common area)

Built in 1975, ongoing renovation (complete water network 2019, new electrical substation 2020, also new ground floor rooms, new common kitchen, new women's and men's washrooms, showers)