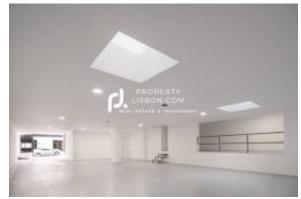

#### **Konum**

Ülke: Portugal
Eyalet/Bölge/ Şehir: Lisbon
Şehir/İlçe: Lisbon
Yayınlandı: 22.10.2024

Açıklama:

For sale: 230m2 of space suitable for commercial, office, warehouse, or service use. It consists of an open space area and a complete bathroom with a shower. The entire space has been renovated, including the infrastructure. It already includes a protection grid (automatic and manual), pre-installation of alarm and air conditioning. There is underground parking for one vehicle with charging infrastructure for electricity, as well as a storage room nearby. Additionally, there are two external parking spaces in front of the entrance. The property is located next to Estrada Benfica, close to Hospital da Luz and Shopping Center Colombo, and offers one of the best road access points in Lisbon.

#### **IMLIX Gayrimenkul Pazarı**

https://www.imlix.com/tr/

- A1
- Sete Rios
- Praca Espanha
- Amoreiras.

IMI: 753,43 €/anual

Condominio: 30€/mes

€ 320.000

Space with 230m2 for sale suitable for commercial, office, warehouse, or service use. It includes an open space area and a complete bathroom with a shower tray.