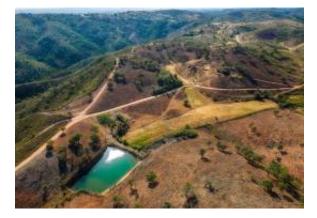

With a generous land area of 11000m2, this property offers a true oasis of peace and privacy, where there are ruins to rebuild with open views of the valley.

There are 2 water sources here, which are used exclusively for personal consumption, namely for watering the fields, although there is a source with public water, as well as electricity.

Ideal for building a rural tourism business or for a family dedicated to horses cattle, as there is plenty of space for pasture.

This property is located 5 minutes from Malhão, which is known for cycling around the Algarve, with its magnificent views, as well as the Buddhist center STUPA (Association for Peace in the World)