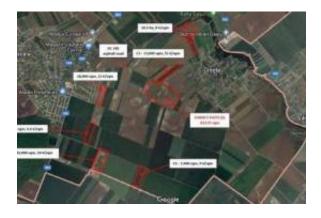

### **Excellence through Experience!**

The property consists of 5 un-fenced land lots for urban use ("Intravilan") that are currently used for agricultural purposes.

The land is shaped as elongated rectangular parcels, typical for agricultural land.

The lengths of the parcels vary between 344 m and 392 m, while the widths of the individual lots range from 16 m to 103 m.

Four of the parcels are adjacent, with a total area of 63,218 sqm and a frontage of approximately 162 m.

The fifth lot, with an area of 20,319 sqm, is separated from the other block by approximately 90 m.

Access to the land is via unpaved agricultural roads located on the northern and southern sides, with the nearest paved road about 600 m away.

The land does not have utilities, which are located approximately 600-700 m away.

The property is situated in a predominantly rural area, between the villages of Dascalu (1.5 km) and

### **IMLIX Gayrimenkul Pazarı**

https://www.imlix.com/tr/

Creata (1 km), approximately 22 km northeast of downtown Bucharest and 11 km northeast of the northern beltway.

The plots are located on the eastern edge of the village of Dascalu, in Ilfov County, about 23 km northeast of downtown Bucharest and 11 km northeast of the northern beltway.