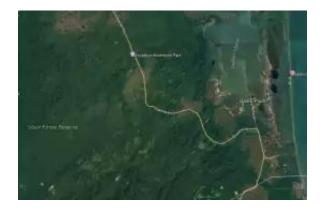

#### Konum

Ülke: Belize

Eyalet/Bölge/ Şehir: Belize District

Adres: Coastal Plain Highway

Posta kodu: 0000

Yayınlandı: 03.11.2024

Açıklama:

These two plots of Belize agriculture land are located along the recently upgraded Coastal Plain Highway. They have additional feeder road access and a creek that runs along the western border of one plot and the southern border of the other.

Upgrading of the Coastal Road to a major highway is stimulating economic activities in the area. The property can be connected to the electricity grid but solar is also an option. Water options include shallow well, rain water reservoirs and the nearby creek.

Small farming is the best use for this property as food demand grows in the country and region. This can be combined with tourism. The Coastal Plain Highway is scenic and has many caves and natural features that are now being used to attract nature lovers and others looking for unique experiences.