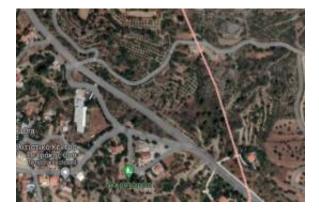

Esales Property ID: es5553684

Property Location

Ora Larnaca Cyprus

Property Details

Here we present an excellent plot of land in one of the most sought after areas for development right now in Cyprus.

Plot of land for sale is in Ora 4683m2 in size perfect for someone looking to develop multiple properties to put on the open market. The plot 394 indicated on the cadastral plan and the image from the Cyprus

Lands Registry Department, shows that it is in the outskirts of Ora village and near the main road from Ora to Melini. From the plot the whole village of Ora can be seen, as well as the mountainous region to the west until the village of Kellaki. The total area of plot 394 is 4683 square metres.