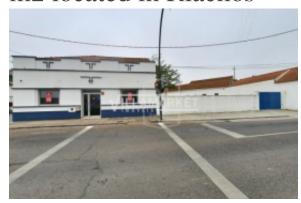

# Bank building for services with 120 m2 on a plot of 538 m2 located in Riachos

#### Konum

Ülke: Portugal
Eyalet/Bölge/ Şehir: Santarém
Şehir/İlçe: Torres Novas
Adres: Riachos
Yayınlandı: 23.11.2024

Açıklama:

Bank building for services with 120 m2 inserted in a plot of 538 m2 located in Riachos. in an area of great road and pedestrian movement and in the proximity of the town centre, with quick access to the A23 junction and the centre of Torres Novas.