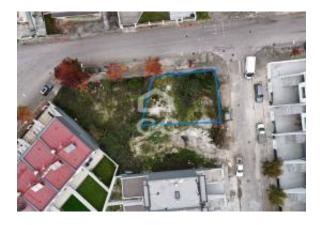

Plot to build a single-family house, with two floors above the ground level and garage below the ground level.

Inserted in a subdivision, with houses already built, of Type T3, with exclusive access to the lots, where entry may be restricted only to the inhabitants.

Very noble location, as it is in a residential area, on the outskirts of the city.

The implantation area of the lot is 84 m2, with a gross construction area of 218 m2, with a patio of 50 m2.

The sun exposure of this plot is east and has a street and west, south and north plots