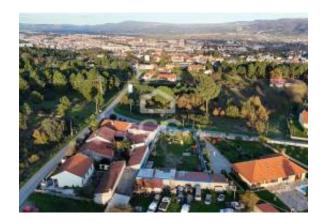

## Konum

Ülke: Portugal Eyalet/Bölge/ Şehir: Vila Real Şehir/İlçe: Chaves

Adres: Vale de Anta Yayınlandı: 03.12.2024

Açıklama:

Located on the quiet outskirts of the city of Chaves, this building plot offers a unique opportunity for those looking to invest in a residential or commercial project in an area of growth and development. With a strategic location, the land has easy access to public transportation, ensuring convenience and mobility for future residents or users.

The land has a generous area, ideal for the construction of family homes. Its proximity to kindergartens and schools makes it even more attractive for families with children, providing a safe and accessible environment for the education of the little ones. In addition, just 3 minutes from the city center, residents will have at their disposal a wide range of services, commerce and entertainment, all within walking distance.

#### IMLIX Gayrimenkul Pazarı

https://www.imlix.com/tr/

attractive for investors looking for a project with shorter execution time and more viability.

The area around the site is characterized by a quiet environment, with a mix of residences and green spaces, ideal for those who appreciate the calm of the periphery, but do not want to give up the proximity to the urban center. The location offers a balanced lifestyle, where you can enjoy the serenity of a residential neighborhood while also having quick access to the city's amenities.