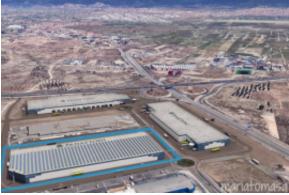

#### Panattoni Park Murcia II

Plot of 36,000m2. Building for state-of-the-art logistics industrial use, with the BREEAM-Very good sustainable construction certification and with a surface area of 23,500 m2. Located in an excellent location in the Alcantarilla Industrial Estate, it is located at the confluence of the A7 motorway with the RM-15, both double-lane motorways that give direct access to the plot, just 200 metres away, connecting it with the centre of Murcia in less than 10 minutes and the airport 25 minutes away.

The building is divided into 4 industrial modules of between  $5000m^2$  and  $6000m^2$  each with an office hub of  $288m^2$ 

Specs:

Clearance: 11m Truck loading docks per warehouse: From 7 to 8 (Building total 30) Truck manoeuvring yard: 35m<sup>2</sup> Car and car parking: 95 Truck parking: 11 LED BMS lighting and 4% natural light Electric chargers: 4% of parking spaces