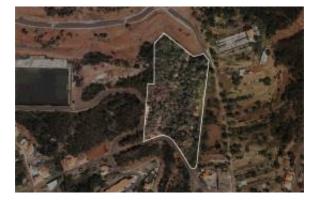

Good allotment, in the approval phase (architecture + specialties) located in Santa Cruz, quiet area, great sun exposure, sea views, 5 minutes drive from the Santo da Serra Golf Course. Easy connection to the fast lane. We are a 5-minute drive from Cristiano Ronaldo Airport and 20 minutes from Funchal .

Ideal for investment, thinking about the construction of single-family single-family houses of superior quality. A differentiated housing development will be born in the middle of the green area (the so-called "noble" trees will be safeguarded in a future deforestation of the land) !! ...

The allotment will only be sold after the due and necessary approval by the Municipality of Santa Cruz (Madeira), not preventing the preparation of a possible Promissory Contract - Purchase Sale duly safeguarded.