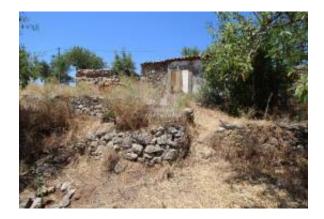

**Konum** 

Ülke: Portugal
Eyalet/Bölge/ Şehir: Faro
Şehir/İlçe: Tavira
Yayınlandı: 11.12.2024

Açıklama:

Ruin located on top of a hill, in quiet area, twined with another that is also for sale, and close to other houses. With a deployment area of 171m2 and possibility of expansion up to 300m2.

It is 15 min. from the center of São Brás de Alportel, the Ria Formosa Natural Park and 30 min. from Faro.

If you are looking for a quiet place close to everything to live permanently or for a holiday, this is the ideal place.

There's water, electricity and telecommunications by the house.

Book a visit now and let yourself be enchanted by this wonderful view. - REF: CA25-232

Yeni: Hayır Yıl: 1951

Genel Bilgiler

Yatak odası: 2 Banyo: 1