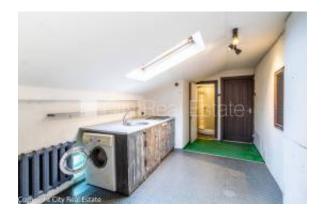

#### Konum

Ülke: Adres: Yayınlandı: Açıklama: Latvia Firsa Sadovnikova street 18.12.2024

Latvia, Riga, Firsa Sadovnikova street. Front building, renovated building, precinct, parking place, entrance from courtyard, attic, staircase after decoration, windows are located on courtyard side, one room isolated, one communicating room, slantwise ceilings, high ceiling, gas heating, central heating system, boiler for hot water, roof windows, new wallpapers, painted walls, new plumbing, linoleum flooring, bathroom with WC, shower stall, toilet, sofa, electric range, locked staircase, for rent with all in pictures visible equipment, available, by signing rental agreement you have to pay for the first rent month as well as you have to pay guaranty deposit which is equal one month rent payment, if you choose this real estate, you have to pay agency transaction commission which is equal with one half (50%) of this real estate month rental payment, CITY REAL ESTATE ID - 426608