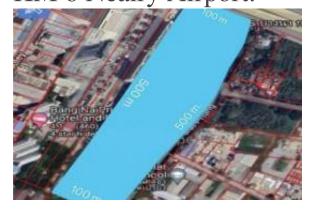

#### Land Detail:

- Land covers 27 rai, 2 ngan, and 42 square wah (totaling 11,042 sq.w.) with an impressive 100-meter frontage and 500-meter depth. The plot is zoned Orange Y.6-3, comes with a Nor. Sor. 4 title deed and a red Garuda stamp, ensuring secure land ownership.

Selling prce: 188,000 THB per sq.w. (Total Price: 2,075,000,000 THB.)