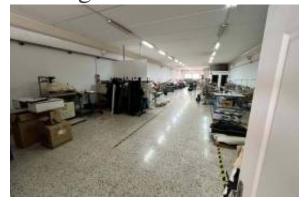

## Konum

Ülke:SpainEyalet/Bölge/ Şehir:ValenciaŞehir/İlçe:AlicanteAdres:Elche/ElxYayınlandı:15.01.2025

Açıklama:

Industrial warehouse for sale in Elche Carrús Strategic location and open space

This completely open-plan industrial warehouse is offered, ideal for various commercial or logistical activities. Located at the main entrance to Elche Carrús, in front of Leroy Merlin and with immediate access to the A7 motorway, its location is unbeatable.

### Key features:

- Warehouse on the first floor real, with independent access and elevator.
- Loading dock at the rear, facilitating logistics operations.
- Terrazzo floor in perfect condition and aluminium windows that guarantee good lighting and natural ventilation.
- Ready-to-use industrial electrical installation.
- Completely painted a few years ago, in excellent general condition.
- As it overlooks two lanes, it has exceptional ventilation: when you open the windows at both ends, a natural air current is generated.