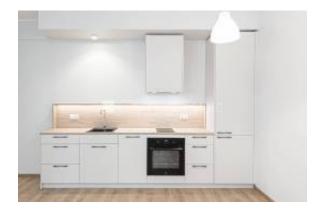

#### Konum

| Ülke:       | Latvia          |
|-------------|-----------------|
| Adres:      | Terbatas street |
| Yayınlandı: | 14.01.2025      |
| Açıklama:   |                 |

Latvia, Riga, Terbatas street. Courtyard building, renovated building, well-maintained greened courtyard, indoor courtyard, possibility to rent a parking place, entrance from street, in a courtyard is available playground, elevator, windows are located on courtyard side, studio-type kitchen combined with living room, radiators with regulators, central heating system, heating counters, independent calculation for heating, decoration, full decoration, heating floor in bathroom, plastic glass windows, outside doors made from steel, new plumbing, wooden flooring, flag flooring, bathroom with WC, shower stall, build in kitchen unit, built-in wardrobe, refrigerator, dishwasher, electric range, oven, steam sip-off machine, washing machine, day and night television surveillance, staircase doors under seven seals, available, in project is stiil available apartments, strategically beneficial location, CITY REAL ESTATE ID - 516124

### **Genel Bilgiler**

| Bitmiş metrekare: | 43 m2 |
|-------------------|-------|
| Floor Number:     | 7     |
|                   |       |

**Room details** Total rooms:

1