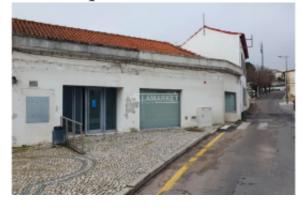

# Stall shop with 220 m2 located in the center of Vila Nova da Barquinha.

Stall shop with 220 m2 located in the center of Vila Nova da Barquinha.

It is about 150m from the Fire Station, accessibility is good, highlighting the access to the EN3 (about 200m) with subsequent connection to the A23 and A13 junctions.

The area has public transport and parking is available on the road.

The space has 220m<sup>2</sup> and is compartmentalized by a hall, large space, living room, sanitary facilities, pantry, storage and interior patio.