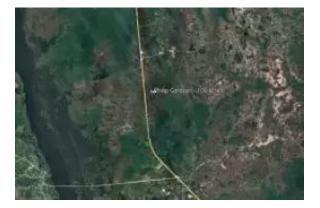

#### Konum

Ülke: Eyalet/Bölge/ Şehir: Adres: Yayınlandı: Açıklama: Belize Belize District Philip Goldson Highway 05.02.2025

Located just north of the Crooked Tree Junction with the Philip Goldson Highway, formerly know as the Northern Highway, this 100 acres of flat Belize farm land is suitable for cattle but can be used for many other agriculture venture including sugar cane as it is not far from the sugar mill.