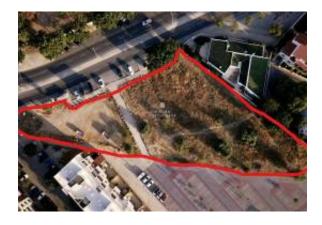

### Konum

Ülke:PortugalEyalet/Bölge/ Şehir:FaroŞehir/İlçe:LouleYayınlandı:03.02.2025

Açıklama:

Land with feasibility construction, block s of apartments, in the city center of Loulé.

This land is located in the Loulé City Center 650M from loulé market, next to all amenities, restaurants, supermarkets, public offices and all access.

Total construction area allowed by the MDP at the moment 2500m2, with process in approval in the chamber.

The visible proposal in the annex has already entered the CML as a form of request for prior approval for the construction of the described below that extends the construction areas allowed at this time by the MDP;

- Total area of Lot 4313m2
- 2500m2 of Construction area

for parking - 20% of the construction area for parking

- 4 floors above ground
- 600m2 of implantation area + basement
- 20% of the implantation area for