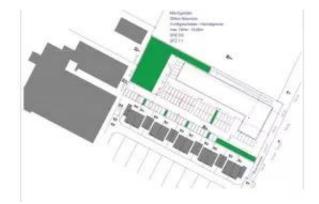

### Konum

Ülke: Germany Eyalet/Bölge/ Şehir: Hesse Şehir/İlçe: Rodgau Adres: Родгау Yayınlandı: 07.02.2025 Açıklama: Germany. Rodgau. Investment project - land plot for construction of a hotel near Frankfurt, 4405 m<sup>2</sup>. Object code: 16539 Online viewing Remote purchase 1 696 000 € Floor 1-2-3-4 Total area 4405 m2 Object status is available land plot 4405 (hotel 5050 m2 + underground garage 1390 m2) Annual income (actual) ~ 38% € - on a land plot of 4405 m2 it is planned to build a 3-star hotel - a 4-story hotel with 135 rooms - underground garage 46 parking spaces - external parking 32 parking spaces - total combined area of the hotel and underground parking 6441.08 m2 - there is a preliminary permit for the construction of the hotel There are applications from Tenants to rent this Hotel! The amount of investment in construction according to preliminary calculations of the architect approx. = 6.3 million Euros from blocks, with the construction of a prefabricated method - you can save! Preliminary construction permit received! (Bauvoranfrage)