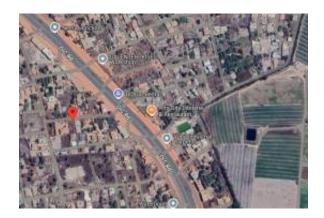

**Property Location** 

Sukuta

Western Division

Gambia

**Property Details** 

Prime Development Opportunity: Your Gateway to Paradise in Sukuta, Gambia

Are you searching for the perfect plot of land to build your dream home or investment property in The Gambia? Look no further than this excellent development opportunity in Sukuta. This fully fenced 20 x

#### Convenient Access to Essential Amenities:

Despite its tranquil setting, this plot is remarkably well-connected. A mere 140 meters from your doorstep lies the main OIC Road, accessible via a small road in excellent condition. This ensures easy access for transportation and commuting. The strategic location of this plot means that essential amenities are never far away.