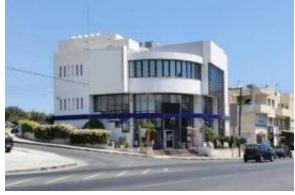

Located in Limassol.

Commercial Building for sale in an excellent location in Agia Fyla area, Limassol. The property is ideally situated close to a plethora of amenities and services such as supermarkets, schools, restaurants, shops etc. In addition, it enjoys excellent access to the city center and the motorway. Building for sale in Agia Fyla area. The building is in a good state of condition and it consists of a basement parking space, ground floor shop with mezzanine and a 1st floor. The area of the internal spaces is 723 sq. m and the basement 306 sq. m. It is noted that the 1/2 share of property corresponds to the northern part and is used as a parking space for the building within the property. The property is considered as an appealing investment opportunity. The property has acquired an energy efficiency certificate of category E. Yıl: 1998