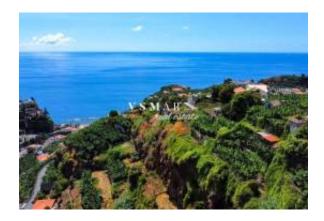

Açıklama:

Located in Ponta do Sol, 200 meters above sea level, this land with 3 different articles totaling 2033 m<sup>o</sup>2, is located in a quiet area, where the movement of people and cars is quite reduced.

With phenomenal views and great sun exposure, has constructive viability of 3 single-family houses or 6 twinhouses. - REF: VSM36

Genel Bilgiler

Bitmiş metrekare: 2033 m2 Arazi Büyüklüğü: 2033 m2

Lease terms