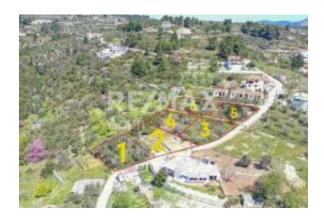

### **Konum**

Ülke: Greece Yayınlandı: 14.04.2025

Açıklama:

RE/MAX Δομή - Ντίνος Αντωνούλης - Κινητό τηλέφωνο : 6944 360 907. Email: ntinos.antonoulis@gmail.com.

in the idyllic island of Alonissos, specifically in Patitiri - the picturesque port and main hub of the island - a unique flat, buildable plot of land with a total surface area of 2,596 sq.m. is offered for sale.

The property boasts an impressive 84-meter frontage and a depth of 51 meters, providing ample space for the development of residences or tourist accommodations, in one of the most beautiful areas of the Sporades. its flat terrain facilitates immediate development, while its location, close to the port, the beach, and all essential amenities, makes it ideal for investment or private use.